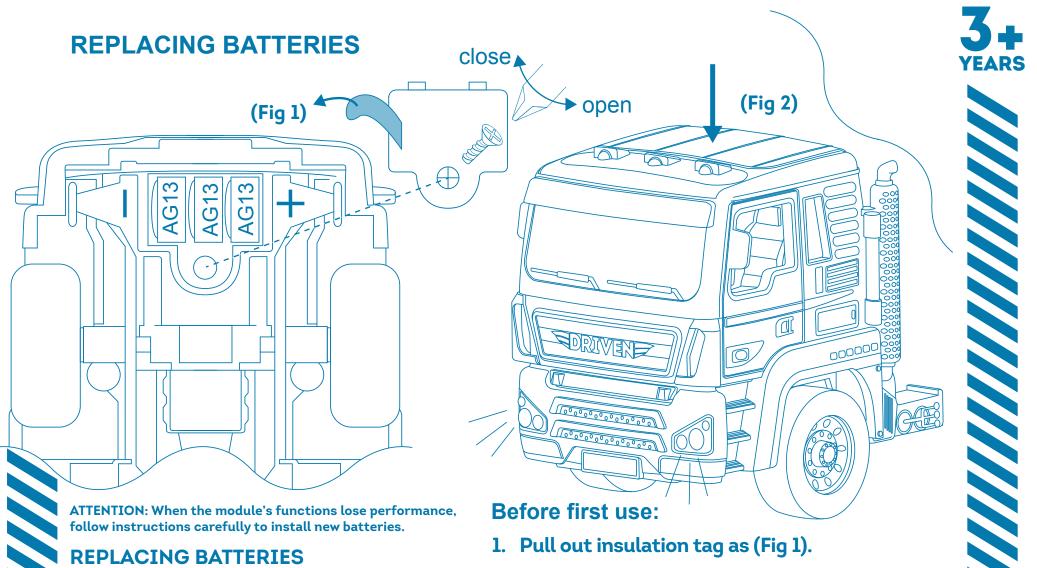

## **CONSTRUCTION CRANE PLAYSET**

3 x AG13(1.5V) BATTERIES INCLUDED

· Do not mix alkaline, standard(carbon-zinc),

· Dead batteries? Check out earth911.com

to quickly find the recycling center nearest you.

Do not mix old and new batteries.

or rechargeable batteries.

## **CONSTRUCTION CRANE PLAYSET**

2. Press on roof for lights and sounds as (Fig 2).

**WARNING:** This product contains a Button or Coin Cell Battery.

A swallowed Button or Coin Cell Battery can cause internal chemical burns leading to death in as little as two hours. Dispose of used batteries immediately. Keep new and used batteries away from children. If you think batteries might have been swallowed or placed inside any part of the body, seek immediate medical attention.