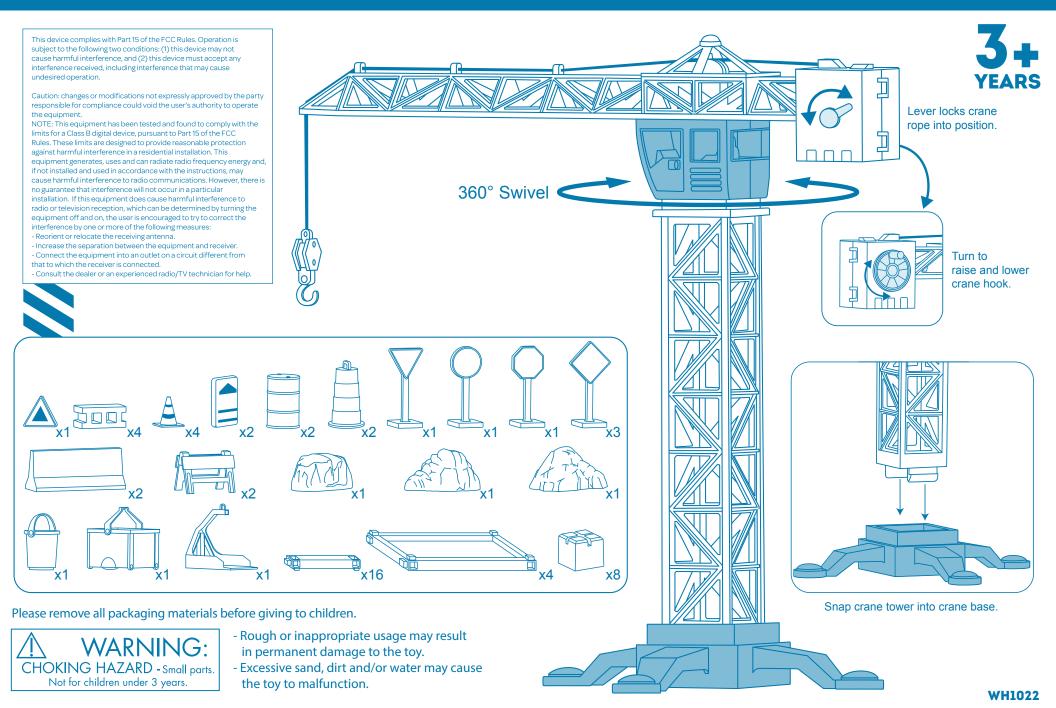

## **CONSTRUCTION CRANE PLAYSET**

3 x AG13(1.5V) BATTERIES INCLUDED

· Do not mix alkaline, standard(carbon-zinc),

· Dead batteries? Check out earth911.com

to quickly find the recycling center nearest you.